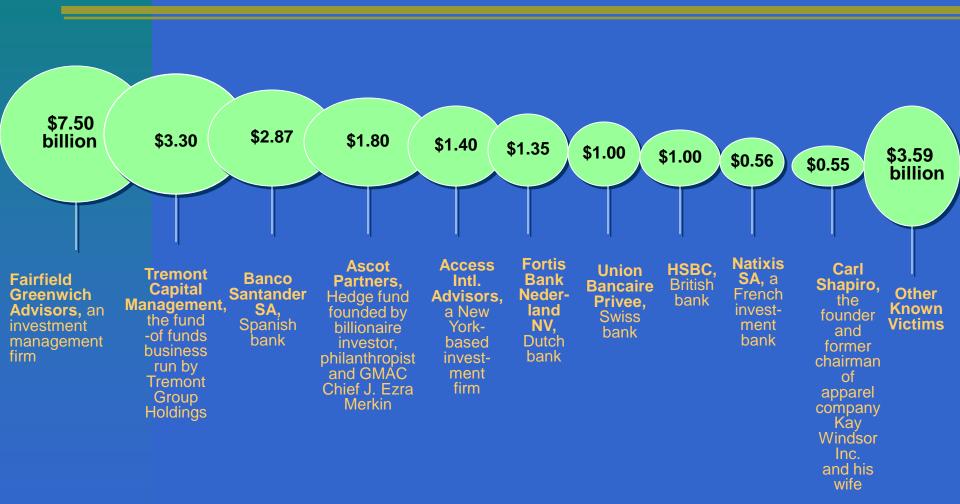

### Madoff's Victims / A list of reported victims and their exposure

### The Feeder Funds

- Feeder funds did not necessarily disclose to investors that Madoff was managing the Funds' money.
- Feeder funds were paid incentive and other fees to perform due diligence and keep an eye on their money manager (i.e. Madoff) which they did not do.
- Fairfield Greenwich alone made more than \$500 million in fees from money given to Madoff.
- Public funds and other investors in Fund-of-Funds unknowingly invested tens of billions of dollars with Madoff and got burned.
- These hedge funds were unregulated.
- Investors have now sued these feeder funds for false statements in offering materials and breaches of fiduciary duties.